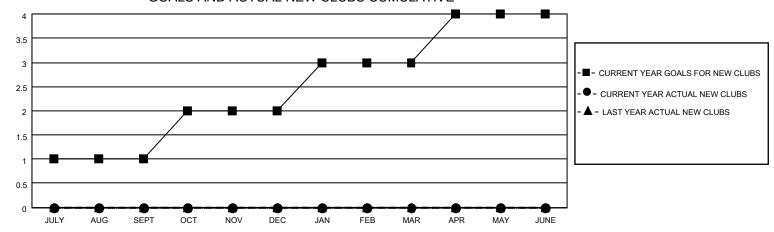

## Clubs Members **RESULTS FOR 2022-2023 RESULTS FOR 2022-2023** NEW CLUB GOAL NEW CLUBS DROPPED CLUBS MEMBER GROWTH NET MEMBER GROWTH DROPPED QUARTER QUARTER MEMBERS ACTUAL **GOAL ACTUAL** (including transfers) 0 0 1 41 JULY/AUG/SEPT JULY/AUG/SEPT 15 25 0 15 30 38 OCT/NOV/DEC OCT/NOV/DEC 0 0 JAN/FEB/MAR JAN/FEB/MAR 10 0 0 10 0 0 APR/MAY/JUNE APR/MAY/JUNE

## GOALS AND ACTUAL NEW CLUBS CUMULATIVE