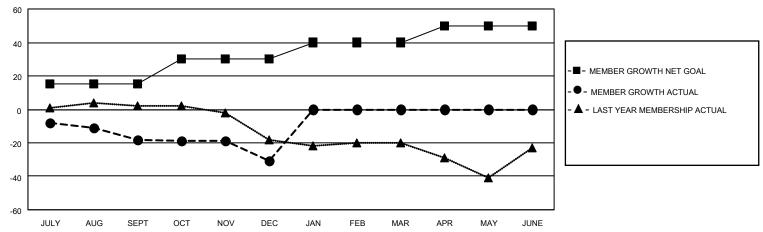

## Clubs Members **RESULTS FOR 2022-2023 RESULTS FOR 2022-2023** NEW CLUB GOAL NEW CLUBS DROPPED CLUBS MEMBER GROWTH NET MEMBER GROWTH DROPPED QUARTER QUARTER MEMBERS ACTUAL **GOAL ACTUAL** (including transfers) 0 0 1 41 JULY/AUG/SEPT JULY/AUG/SEPT 15 25 0 15 30 38 OCT/NOV/DEC OCT/NOV/DEC 0 0 JAN/FEB/MAR JAN/FEB/MAR 10 0 0 10 0 0 APR/MAY/JUNE APR/MAY/JUNE

## GOALS AND ACTUAL MEMBERS CUMULATIVE

| DROPPED CLUBS: 0  |    | 25 CLUBS OF 52 ADDED 1 OR<br>MORE NEW MEMBERS | GENDER DISTRIBUTION                 |                           |
|-------------------|----|-----------------------------------------------|-------------------------------------|---------------------------|
|                   |    | NORE NEW WEWBERS                              | MALE                                | 824 (61.82%)              |
| DROPPED MEMBERS   |    |                                               | FEMALE<br>NON BINARY                | 508 (38.11%)<br>0 (0.00%) |
| DROFFED WIEWIDERS |    |                                               | PREFER NOT TO ANSWER                | 1 (0.08%)                 |
| DECEASED          | 16 |                                               |                                     | ,                         |
| CLUB CANCELLED    | 0  | CLICK HERE FOR CUMULATIVE                     | TOTAL FAMILY UNIT MEMBERS 256       |                           |
| OTHER             | 63 | MEMBERSHIP DATA                               |                                     |                           |
| TOTAL             | 79 |                                               | FAMILY MEMBERS PAYING HALF DUES 130 |                           |
|                   |    |                                               |                                     |                           |